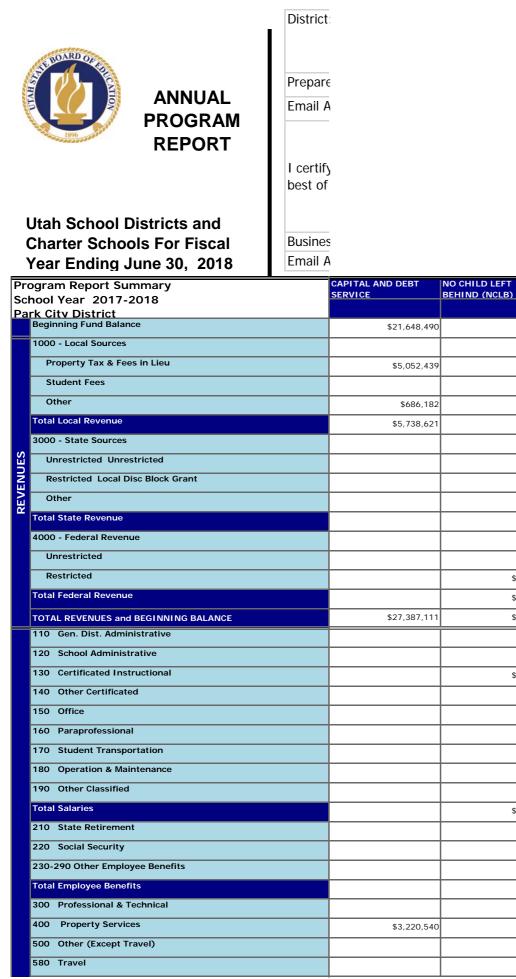

| Drogrom Donort Summer                                                                            | CAPITAL AND DEBT | NO CHILD LEFT                  |
|--------------------------------------------------------------------------------------------------|------------------|--------------------------------|
| Program Report Summary<br>School Year 2017-2018                                                  | SERVICE          | NO CHILD LEFT<br>BEHIND (NCLB) |
| Park Citv District                                                                               |                  |                                |
| Total Purchased Services                                                                         | \$3,220,540      | \$4,288                        |
| 610 Supplies                                                                                     | \$1              | \$7,549                        |
| 620 Energy<br>630 Food<br>641 Textbooks<br>644 Library Books<br>650,660 Periodicals AV Materials |                  |                                |
| 630 Food                                                                                         |                  |                                |
| 641 Textbooks                                                                                    |                  |                                |
| 644 Library Books                                                                                |                  |                                |
|                                                                                                  |                  |                                |
| 670 Computer Supplies                                                                            |                  |                                |
| 680 Maintenance Supplies                                                                         |                  |                                |
| Total Supplies and Materials                                                                     | \$1              | \$7,549                        |
| 710 Land & Improvements                                                                          | \$395,142        |                                |
| 720 Buildings                                                                                    |                  |                                |
| 730 Equipment                                                                                    | \$1,753,747      |                                |
| 740 Infrastructure                                                                               |                  |                                |
| 750 Media Materials                                                                              |                  |                                |
| 790 Depreciation                                                                                 |                  |                                |
| Total Property                                                                                   | \$2,148,889      |                                |
| 810-820 Dues, Fees, Judgments                                                                    |                  |                                |
| 830 Interest                                                                                     |                  |                                |
| 840 Redemption of Principal                                                                      |                  |                                |
| 850 Contingency                                                                                  |                  |                                |
| 860 Indirect Costs - No Restricted                                                               |                  |                                |
| 870 Indirect Costs - Restricted                                                                  |                  |                                |
| 890 Miscellaneous Objects                                                                        |                  |                                |
| Total Other Objects                                                                              |                  |                                |
| SUBTOTAL EXPENDITURES                                                                            | \$5,369,430      | \$318,628                      |
| 900 Other Financing Uses (Sources)                                                               | (\$65,412)       | \$(                            |
| TOTAL EXPENDITURES and OTHER USES (SOURCES)                                                      | \$5,304,018      | \$318,628                      |
| SUBTOTAL (Revenues Minus Expenditures)                                                           | \$22,083,093     | \$0                            |
| Program Report School Year 2017-2018                                                             |                  |                                |
| General Education (A)                                                                            |                  |                                |
| Park City District Beginning Fund Balance                                                        |                  |                                |
| 1000 - Local Sources                                                                             |                  |                                |
| Property Tax & Fees in Lieu                                                                      |                  |                                |
| Student Fees                                                                                     |                  |                                |
| Other                                                                                            |                  |                                |
| Total Local Revenue                                                                              |                  |                                |
| 3000 - State Sources                                                                             |                  |                                |
|                                                                                                  |                  |                                |
| Unrestricted Unrestricted<br>Restricted Local Disc Block Grant<br>Other                          |                  |                                |
| Other                                                                                            |                  |                                |
|                                                                                                  |                  |                                |
| Total State Revenue                                                                              |                  |                                |
| 4000 - Federal Revenue                                                                           |                  |                                |
|                                                                                                  |                  |                                |
| Restricted                                                                                       |                  |                                |
| Total Federal Revenue                                                                            |                  |                                |
| TOTAL REVENUES and BEGINNING BALANCE                                                             |                  |                                |
| 110 Gen. Dist. Administrative                                                                    |                  |                                |
|                                                                                                  |                  |                                |

|                      |      | m Report Summary                           | CAPITAL AND DEBT<br>SERVICE | NO CHILD LEFT<br>BEHIND (NCLB |
|----------------------|------|--------------------------------------------|-----------------------------|-------------------------------|
|                      |      | Year 2017-2018                             |                             | BEITIND (NCED                 |
| Ра                   |      | itv District<br>Certificated Instructional |                             |                               |
|                      | 140  | Other Certificated                         |                             |                               |
|                      | 150  | Office                                     |                             |                               |
|                      | 160  | Paraprofessional                           |                             |                               |
|                      | 170  | Student Transportation                     |                             |                               |
|                      | 180  | Operation & Maintenance                    |                             |                               |
|                      |      | Other Classified                           |                             |                               |
|                      | Tota | I Salaries                                 |                             |                               |
|                      |      | State Retirement                           |                             |                               |
|                      |      | Social Security                            |                             |                               |
|                      |      | 290 Other Employee Benefits                |                             |                               |
|                      |      |                                            |                             |                               |
|                      |      | Employee Benefits                          |                             |                               |
|                      |      | Professional & Technical                   |                             |                               |
|                      | 400  | Property Services                          |                             |                               |
|                      | 500  | Other (Except Travel)                      |                             |                               |
|                      | 580  | Travel                                     |                             |                               |
|                      | Tota | Purchased Services                         |                             |                               |
| S                    | 610  | Supplies                                   |                             |                               |
| RE                   | 620  | Energy                                     |                             |                               |
| <b>EXPENDI TURES</b> | 630  | Food                                       |                             |                               |
| Į                    | 641  | Textbooks                                  |                             |                               |
| PE                   | 644  | Library Books                              |                             |                               |
| ШŇ                   | 650- | 660 Periodicals, AV Materials              |                             |                               |
|                      | 670  | Computer Supplies                          |                             |                               |
|                      | 680  | Maintenance Supplies                       |                             |                               |
|                      |      | Supplies and Materials                     |                             |                               |
|                      |      | Land & Improvements                        |                             |                               |
|                      |      | Buildings                                  |                             |                               |
|                      |      |                                            |                             |                               |
|                      |      | Equipment                                  |                             |                               |
|                      |      |                                            |                             |                               |
|                      |      | Media Materials                            |                             |                               |
|                      |      | Depreciation                               |                             |                               |
|                      | Tota | I Property                                 |                             |                               |
|                      | 810- | 820 Dues, Fees, Judgments                  |                             |                               |
|                      | 830  | Interest                                   |                             |                               |
|                      | 840  | Redemption of Principal                    |                             |                               |
|                      | 850  | Contingency                                |                             |                               |
|                      | 860  | Indirect Costs - No Restricted             |                             |                               |
|                      | 870  | Indirect Costs - Restricted                |                             |                               |
|                      | 890  | Miscellaneous Objects                      |                             |                               |
|                      | Tota | l Other Objects                            |                             |                               |
|                      | SUB  | TOTAL EXPENDITURES                         |                             |                               |
|                      |      | Other Financing Uses (Sources)             |                             |                               |
|                      |      |                                            |                             |                               |
|                      | τοτ  | AL EXPENDITURES and OTHER USES (SOURCES)   |                             |                               |
|                      | SUB  | TOTAL (Revenues Minus Expenditures)        |                             |                               |