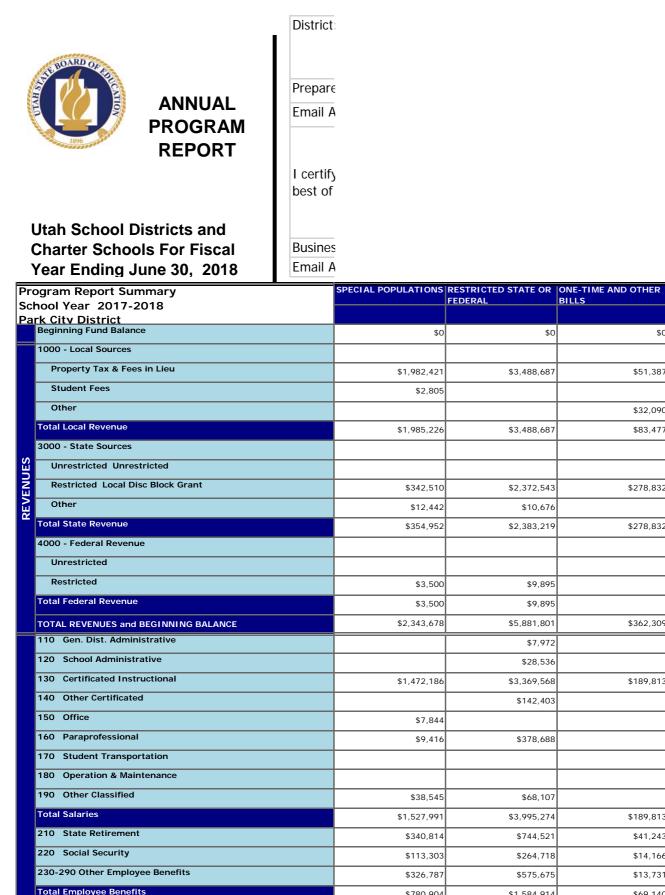

| Student Fees                         | \$2,805     |             |           |  |
|--------------------------------------|-------------|-------------|-----------|--|
| Other                                |             |             | \$32,090  |  |
| Total Local Revenue                  | \$1,985,226 | \$3,488,687 | \$83,477  |  |
| 3000 - State Sources                 |             |             |           |  |
| Unrestricted Unrestricted            |             |             |           |  |
| Restricted Local Disc Block Grant    | \$342,510   | \$2,372,543 | \$278,832 |  |
| Other                                | \$12,442    | \$10,676    |           |  |
| Total State Revenue                  | \$354,952   | \$2,383,219 | \$278,832 |  |
| 4000 - Federal Revenue               |             |             |           |  |
| Unrestricted                         |             |             |           |  |
| Restricted                           | \$3,500     | \$9,895     |           |  |
| Total Federal Revenue                | \$3,500     | \$9,895     |           |  |
| TOTAL REVENUES and BEGINNING BALANCE | \$2,343,678 | \$5,881,801 | \$362,309 |  |
| 110 Gen. Dist. Administrative        |             | \$7,972     |           |  |
| 120 School Administrative            |             | \$28,536    |           |  |
| 130 Certificated Instructional       | \$1,472,186 | \$3,369,568 | \$189,813 |  |
| 140 Other Certificated               |             | \$142,403   |           |  |
| 150 Office                           | \$7,844     |             |           |  |
| 160 Paraprofessional                 | \$9,416     | \$378,688   |           |  |
| 170 Student Transportation           |             |             |           |  |
| 180 Operation & Maintenance          |             |             |           |  |
| 190 Other Classified                 | \$38,545    | \$68,107    |           |  |
| Total Salaries                       | \$1,527,991 | \$3,995,274 | \$189,813 |  |
| 210 State Retirement                 | \$340,814   | \$744,521   | \$41,243  |  |
| 220 Social Security                  | \$113,303   | \$264,718   | \$14,166  |  |
| 230-290 Other Employee Benefits      | \$326,787   | \$575,675   | \$13,731  |  |
| Total Employee Benefits              | \$780,904   | \$1,584,914 | \$69,140  |  |
| 300 Professional & Technical         |             | \$34,456    |           |  |
| 400 Property Services                |             |             |           |  |
| 500 Other (Except Travel)            | \$1,699     | \$18,220    | \$6,870   |  |
| 580 Travel                           | \$13,852    | \$23,810    |           |  |

\$0

\$51,387

BILLS

\$0

\$3,488,687

2

\$0

\$318,628

\$318,628

\$318,628

\$134.397

\$85,907

\$220,304

\$43,918

\$16,502

\$26,067

\$86,487

\$2,138

\$2,150

| Pr                   | ogram Report Summary                                               | TOTALS        | GENERAL EDUCATION        | SPECIAL EDUCATION       | CAREER TECHNOLOGY    |
|----------------------|--------------------------------------------------------------------|---------------|--------------------------|-------------------------|----------------------|
| Sc                   | hool Year 2017-2018                                                | SCHEDULES A-L |                          |                         |                      |
| Pa                   | rk City District<br>Total Purchased Services                       |               | \$2,831,568              | \$\\Z_001               |                      |
|                      | 610 Supplies                                                       | \$13,883,651  | \$2,633,410              | \$67,881                | \$66,445             |
| ES                   | 620 Energy                                                         | \$3,408,753   |                          | \$25,140                | \$78,476             |
| <b>EXPENDI TURES</b> | 630 Food                                                           | \$1,191,593   | \$1,191,393              |                         |                      |
|                      | 641 Textbooks                                                      | \$531,432     | ¢2/1 501                 |                         |                      |
| <b>NEN</b>           | 644 Library Books                                                  | \$308,336     | \$261,581                |                         |                      |
| EXP                  | 650-660 Periodicals, AV Materials                                  | \$36,124      | \$15,448                 |                         |                      |
|                      | 670 Computer Supplies                                              | \$294,687     | \$281,372                |                         | \$13,315             |
|                      | 680 Maintenance Supplies                                           | \$507,117     | \$411,141                |                         | \$390                |
|                      |                                                                    | \$168,566     | \$168,566                |                         |                      |
|                      | Total Supplies and Materials                                       | \$6,446,608   | \$4,963,111              | \$25,140                | \$92,181             |
|                      | 710 Land & Improvements                                            | \$395,142     |                          |                         |                      |
|                      | 720 Buildings                                                      |               |                          |                         |                      |
|                      | 730 Equipment                                                      | \$2,097,153   | \$201,051                |                         | \$13,659             |
|                      | 740 Infrastructure                                                 |               |                          |                         |                      |
|                      | 750 Media Materials                                                |               |                          |                         |                      |
|                      | 790 Depreciation                                                   |               |                          |                         |                      |
|                      | Total Property                                                     | \$2,492,295   | \$201,051                |                         | \$13,659             |
|                      | 810-820 Dues, Fees, Judgments                                      | \$34,875      | \$13,603                 |                         |                      |
|                      | 830 Interest                                                       |               |                          |                         |                      |
|                      | 840 Redemption of Principal                                        |               |                          |                         |                      |
|                      | 850 Contingency                                                    |               |                          |                         |                      |
|                      | 860 Indirect Costs - No Restricted                                 |               |                          |                         |                      |
|                      | 870 Indirect Costs - Restricted                                    |               |                          |                         |                      |
|                      | 890 Miscellaneous Objects                                          | \$7,444,960   | \$2,749,940              |                         |                      |
|                      | Total Other Objects                                                | \$7,479,835   | \$2,763,543              |                         |                      |
|                      | SUBTOTAL EXPENDITURES                                              | \$87,611,386  | \$51,923,985             | \$3,677,407             | \$1,249,558          |
|                      | 900 Other Financing Uses (Sources)                                 | (\$65,412)    | \$261,222                | \$0                     | \$0                  |
|                      | TOTAL EXPENDITURES and OTHER USES (SOURCES)                        | \$87,545,974  | \$52,185,207             | \$3,677,407             | \$1,249,558          |
|                      | SUBTOTAL (Revenues Minus Expenditures)                             | \$45,096,324  | \$15,659,062             | \$0                     | \$0                  |
|                      | ogram Report School Year 2017-2018                                 | TOTALS        | REGULAR BASIC<br>PROGRAM | CLASS SIZE<br>REDUCTION | TRANSPORTATION       |
|                      | neral Education (A)<br>rk City District                            | SCHEDULE A    | VAR                      | 5201                    | 5315,0600,5371, 0600 |
| Pa                   | Beginning Fund Balance                                             | \$20,206,730  | \$20,206,730             |                         | \$0                  |
| ╞═                   | 1000 - Local Sources                                               | +20,200,700   |                          |                         |                      |
|                      | Property Tax & Fees in Lieu                                        | \$42,415,657  | \$40,235,629             | \$945,537               | \$1,234,491          |
|                      | Student Fees                                                       | \$375,460     |                          |                         | ψ1,204,471           |
|                      | Other                                                              | \$3,893,485   |                          |                         | \$725                |
|                      | Total Local Revenue                                                | \$46,684,602  | \$44,503,849             | \$945,537               | \$1,235,216          |
|                      | 3000 - State Sources                                               | \$40,004,002  |                          | \$743,337               | \$1,233,210          |
| S                    | Unrestricted Unrestricted                                          | (\$6,014)     | (\$6,014)                |                         |                      |
| N                    | Restricted Local Disc Block Grant                                  |               |                          |                         | ¢011.100             |
| REVENUES             | Other                                                              | \$865,772     |                          |                         | \$811,188            |
| RE                   | Total State Revenue                                                | \$39,884      |                          | <u> </u>                |                      |
|                      | 4000 - Federal Revenue                                             | \$899,642     | \$88,454                 |                         | \$811,188            |
|                      | Unrestricted                                                       |               |                          |                         |                      |
|                      | Restricted                                                         | \$53,295      | \$53,295                 |                         |                      |
|                      | Total Federal Revenue                                              |               |                          |                         |                      |
|                      |                                                                    | \$53,295      |                          |                         |                      |
|                      | TOTAL REVENUES and BEGINNING BALANCE 110 Gen. Dist. Administrative | \$67,844,269  |                          | \$945,537               | \$2,046,404          |
|                      | 120 School Administrative                                          | \$1,077,791   | \$1,077,791              |                         |                      |
|                      |                                                                    | \$1,243,041   | \$1,243,041              |                         |                      |